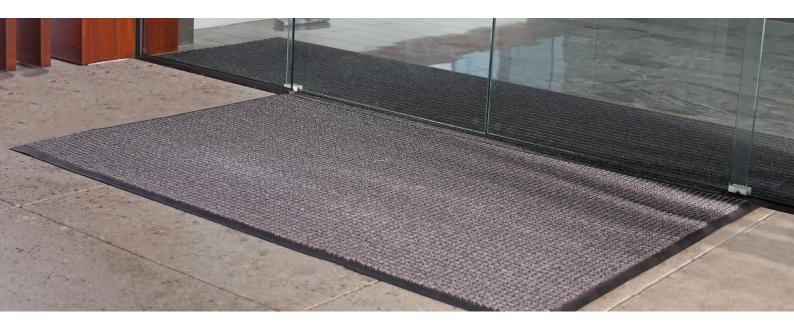

### **APPLICATIONS**

Ideal for covered outdoor/indoor entrances, high traffic areas

### **FEATURES**

- Approx. 5mm thick Solution dyed polypropylene surface Unique raised square texture Raised rubber profile prevents pile from crushing
- Cleated rubber backing minimises mat movement
- Rubber border prevents edges from curling
- Available in large sizes
- Outdoor use