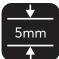

### **FEATURES**

- Approx. 5mm thick Solution dyed polypropylene surface Unique raised square texture Raised rubber profile prevents pile from crushing
- Cleated rubber backing minimises mat movement
- Rubber border prevents edges from curling
- Available in large sizes
- Outdoor use

Outdoor Covered Area

Thickness

\*Guaranteed against failure from manufacturing

| PROPERTIES      | MEASURED CHARACTERISTICS | VALUE                                                  | STANDARD |
|-----------------|--------------------------|--------------------------------------------------------|----------|
| MATERIAL        |                          |                                                        |          |
|                 | Polymer                  | PVC backing, 100% polypropylene top                    |          |
|                 | Colours                  | Charcoal                                               |          |
|                 | Standard Sizes (mm)      | 1500 x 900<br>1800 x 1200<br>3000 x 900<br>3000 x 1200 |          |
|                 | Total Weight             | 5.1kg/m2                                               |          |
|                 | Thickness                | 5mm                                                    |          |
|                 | Surface Finish           | Raised square texture                                  |          |
|                 | Backing Finish           | Cleated                                                |          |
| TEMPERATURE     |                          |                                                        |          |
|                 | Temperature Range        |                                                        |          |
| CHEMICAL RESIST | TANCE                    |                                                        |          |
|                 | Petrol & Oil             |                                                        |          |
|                 | Ozone & Weather          |                                                        |          |
|                 | Flame Resistance         |                                                        |          |
|                 | Animal & Vegetable Oil   |                                                        |          |
|                 | Wear Resistance          |                                                        |          |
|                 | Acid Resistance          |                                                        |          |
|                 | Alkali Resistance        |                                                        |          |